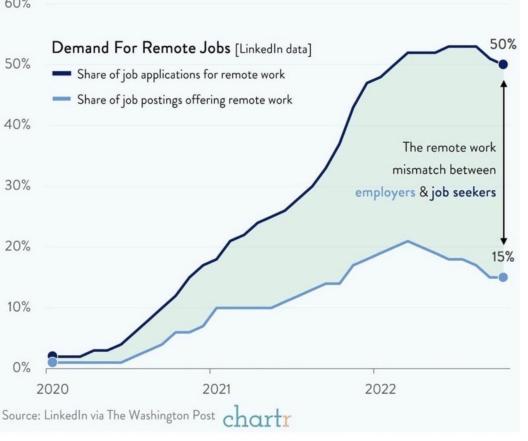

## Demand And Supply For Remote Work Jobs Are Not Lining Up

Twitter cut about half of its workforce i the first week of November, and many more would later resign after Elon Musk's "hardcore" ultimatum.