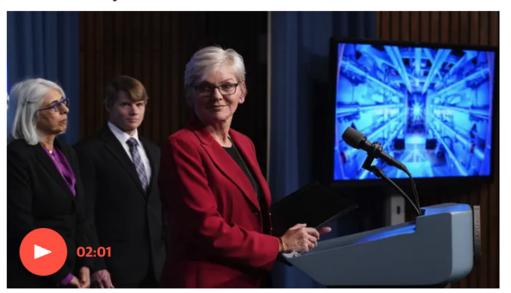

### US scientists confirm 'major breakthrough' in nuclear fusion

Successful experiment could pave way for abundant clean energy in future, but major hurdles remain

■ 'Major scientific breakthrough': US recreates fusion - video

#### Ian Sample Science editor

**¥**@iansample

Tue 13 Dec 2022 11.59 EST