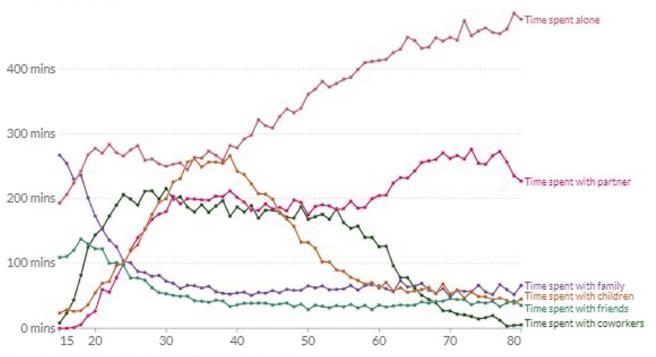

#### Who Americans spend their time with, by age

Average time spent with others is measured in minutes per day, and recorded by the age of the respondent. This is based on averages from surveys spanning 2009 to 2019.

Source: American Time Use Survey (2009-2019) and Lindberg (2017)

Note: Relationships used to categorize people are not exhaustive. Additionally, time spent with multiple people can be counted more than once (e.g. attending a party with friends and soouse counts for both "friends" and "partner")