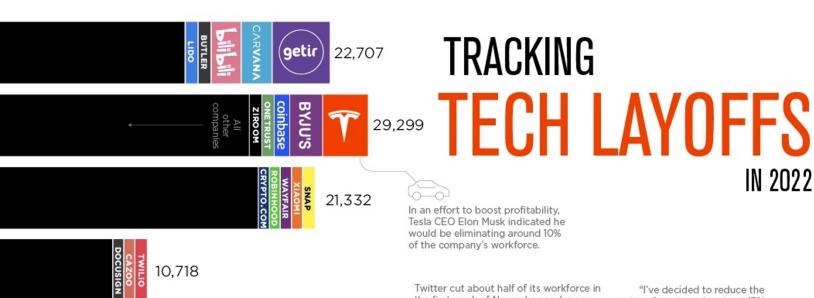

## Demand And Supply For Remote Work Jobs Are Not Lining Up

Twitter cut about half of its workforce i the first week of November, and many more would later resign after Elon Musk's "hardcore" ultimatum.

"Regarding Twitter's reduction in force, unfortunately there is no choice when the company is losing over \$4M/day." "I've decided to reduce the size of our team by about 13% and let more than 11,000 of our talented employees go. We are also [...] extending our hiring freeze through Q1."

- Mark Zuckerberg

23,167

S,nra

Walmart :

59,710