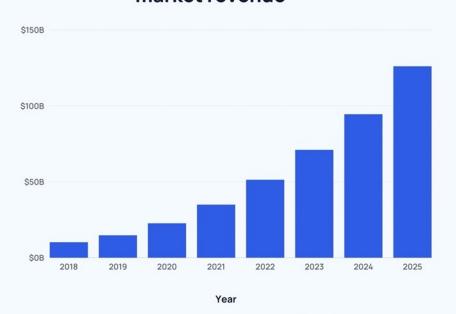

## Timeless Teams











## Today

#### **Workforce Percentages**



Lemenki.

## Demand And Supply For Remote Work Jobs Are Not Lining Up





Twitter cut about half of its workforce i the first week of November, and many more would later resign after Elon Musk's "hardcore" ultimatum.

"Regarding Twitter's reduction in force, unfortunately there is no choice when the company is losing over \$4M/day." "I've decided to reduce the size of our team by about 13% and let more than 11,000 of our talented employees go. We are also [...] extending our hiring freeze through Q1."

- Mark Zuckerberg



23,167

S,nra

Walmart :





59,710

#### Global artificial intelligence software market revenue



#### 83% of companies claim that using Al in their business strategies is a top priority



#### Who Americans spend their time with, by age



Average time spent with others is measured in minutes per day, and recorded by the age of the respondent. This is based on averages from surveys spanning 2009 to 2019.



Source: American Time Use Survey (2009-2019) and Lindberg (2017)

Note: Relationships used to categorize people are not exhaustive. Additionally, time spent with multiple people can be counted more than once (e.g. attending a party with friends and soouse counts for both "friends" and "partner")

#### **Nuclear power**

### US scientists confirm 'major breakthrough' in nuclear fusion

Successful experiment could pave way for abundant clean energy in future, but major hurdles rem