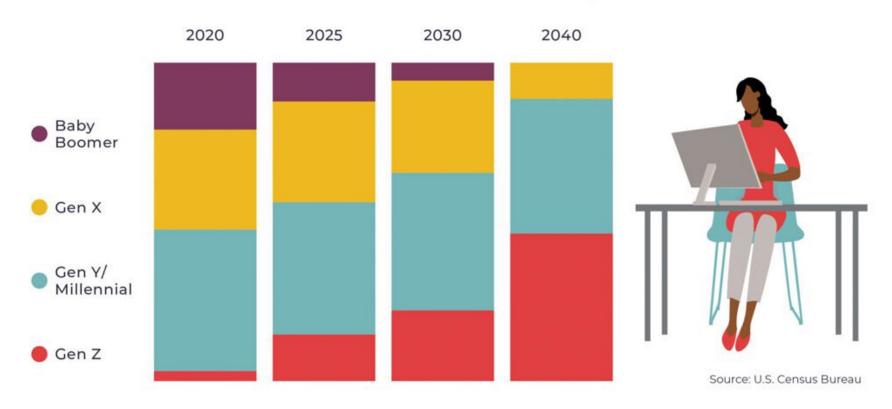

## Timeless Teams











## Today

#### **Workforce Percentages**



Lemenki.

## Demand And Supply For Remote Work Jobs Are Not Lining Up





Twitter cut about half of its workforce i the first week of November, and many more would later resign after Elon Musk's "hardcore" ultimatum.

"Regarding Twitter's reduction in force, unfortunately there is no choice when the company is losing over \$4M/day." "I've decided to reduce the size of our team by about 13% and let more than 11,000 of our talented employees go. We are also [...] extending our hiring freeze through Q1."

- Mark Zuckerberg



23,167

S,nra

Walmart :





59,710

#### Global artificial intelligence software market revenue



#### 83% of companies claim that using Al in their business strategies is a top priority



#### Who Americans spend their time with, by age



Average time spent with